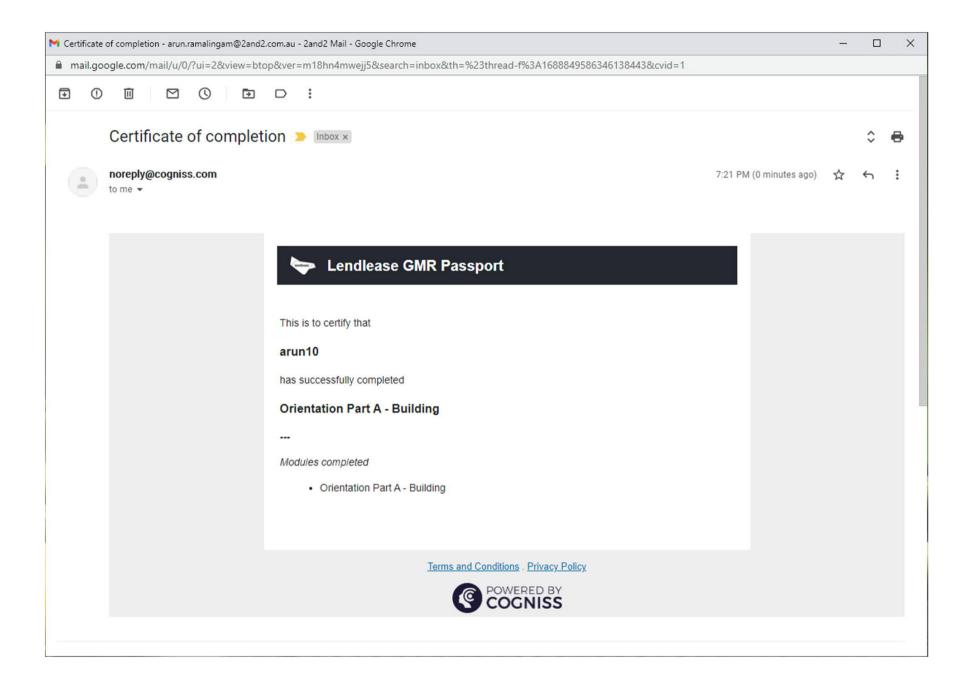

## Step 7

After completing each of the assigned modules, you will see a certificate displayed that you can screenshot and save to your phone.

You'll also receive an email confirmation of completion.

Version 3 As at 22nd January 2021 112810\_2