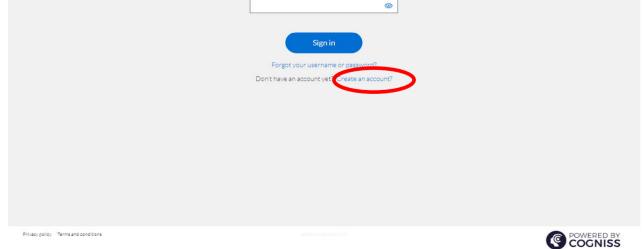

## Step 1 - (Example used is Stream 5 passport. Process is similar for all modules)

Click on "Create an account"

| ← → C          | +<br>gniss.com/login?Subjects=orientation-part-a-building.gmr-passport-stream5-italian | <b>☆</b> [2, | - o | × |
|----------------|----------------------------------------------------------------------------------------|--------------|-----|---|
| Second Cogniss |                                                                                        |              |     |   |
|                | Username                                                                               |              |     |   |