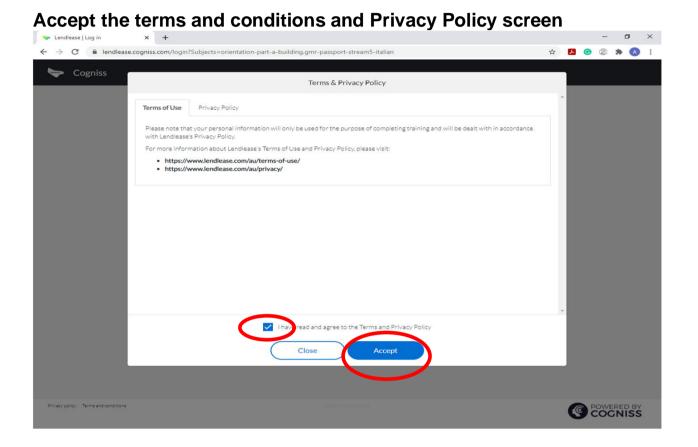

or headset |  |

#### **Registration Process**

## Step 1 - (Example used is Stream 5 passport. Process is similar for all modules)

Click on "Create an account"

| ← → C          | +<br>gniss.com/login?Subjects=orientation-part-a-building.gmr-passport-stream5-italian | <b>☆</b> [2, | - o | × |
|----------------|----------------------------------------------------------------------------------------|--------------|-----|---|
| Second Cogniss |                                                                                        |              |     |   |
|                | Username                                                                               |              |     |   |



Version 3 As at 22nd January 2021 112810\_2

Uncontrolled when printed

Page 3 of 8





### Step 2



## Step 3

Complete your profile.

The Project name is the one you are working on currently.

| 🐤 Profile setup 🗙 🕂    |                                                     | - Ø ×         |
|------------------------|-----------------------------------------------------|---------------|
| ← → C                  | 30e68d0d600154c69a1/explore                         | 🖈 🔼 🞯 🕲 🏚 🔥 i |
| Lendlease GMR Passport |                                                     |               |
|                        | Set profile                                         |               |
|                        | Please include your full name as your display name. |               |
|                        | Display name                                        |               |
|