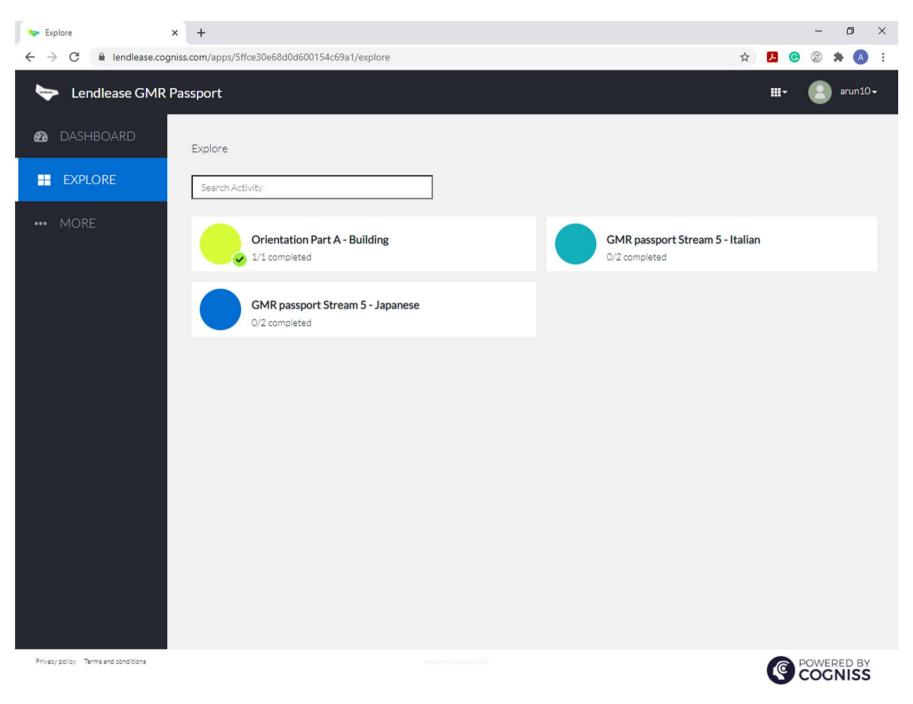

## Step 5

Click on 'Explore' on the left side panel to see your courses

## Step 6

Click on the course assigned which may have more than one section. You need to complete both to receive your completion confirmation.