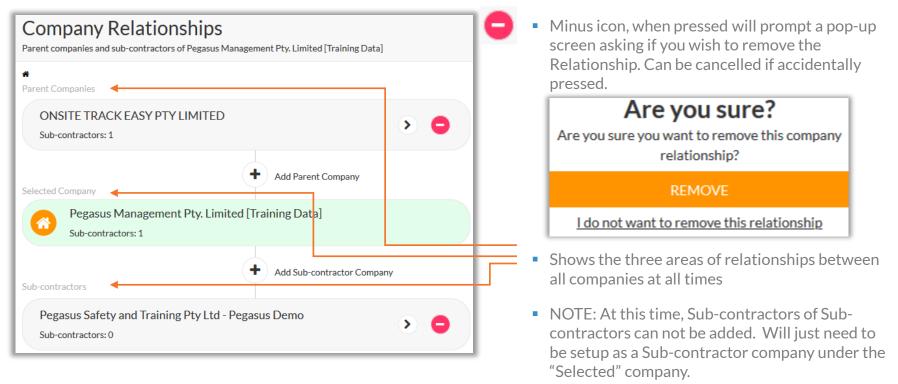

### **Legend to Company Relationships**

- House Icon will return you to the TOP Level of the Company Relationship Hierarchy whenever pressed.
- Arrow icon will open Messaging Window so a personalised message can be sent directly to the company subscription contact. Sent to the company that this arrow is located on.

• Amber House Icon will always show YOUR company on screen in reference to the other companies, no matter how many Parent Companies or Sub-contractor companies you configure.

- Sending email to established Sub-contractor company is optional.
- Press ">" to send another message at any time if required
- Press "-" if you wish to Remove Sub-contractor company at any time. This will then reflect in the portal.