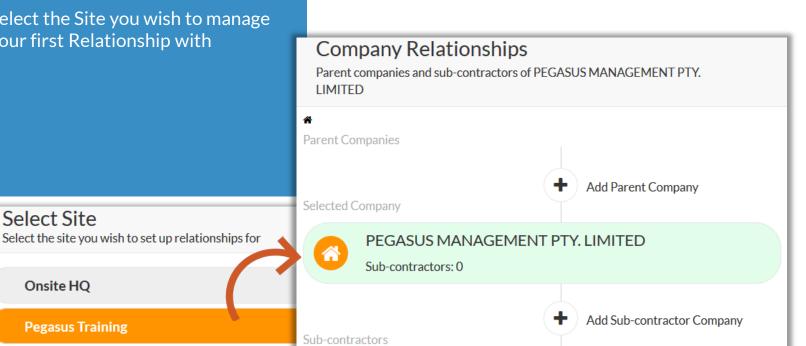

#### Login to the relevant Roles Portal

Click on the Company Relationships module

This will open a new screen on the right-hand side

Select the Site you wish to manage your first Relationship with.

**#** 

2+

-

1

S

•

Logout

- If you are unsure of other Roles Portals you can access, a full list is available here: <u>https://kb.pegasus.net.au/display/OCCS/Roles+Portal/#PortalList</u>
- Creating relationships is only visible in this Roles Portal
- New relationships have to be created for each site that you work at, even if that will be the same relationship.

#### Login to the relevant Roles Portal

Click on the Company Relationships module

This will open a new screen on the right-hand side

Select the Site you wish to manage your first Relationship with

- If you are unsure of other Roles Portals you can access, a full list is available here: https://kb.pegasus.net.au/display/OCCS/Roles+Portal/#PortalList
- Creating relationships is only visible in this Roles Portal
- New relationships have to be created for each site that you work at, even if that will be the same relationship.