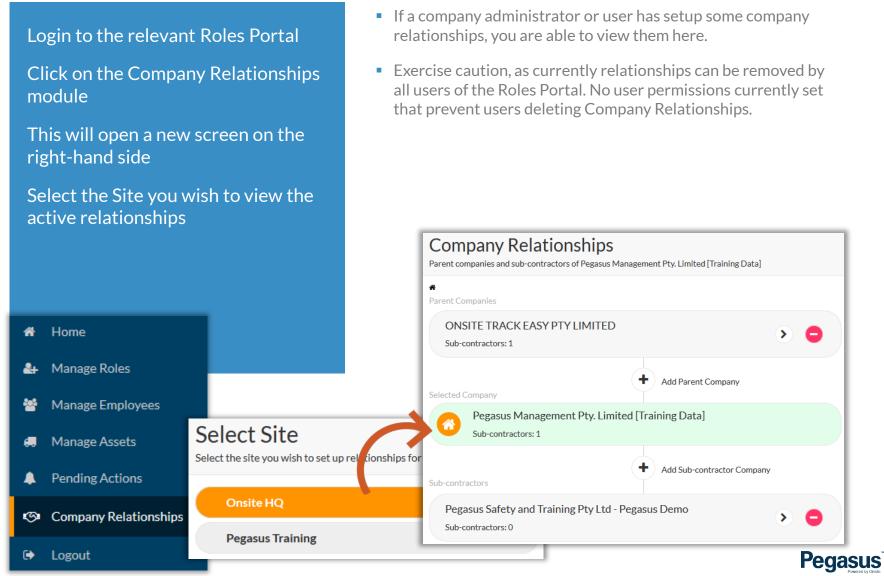

|



### Setting Up a New Company – Parent or Sub-contractor

If company does not exist in the Pegasus System after an ABN search, Press "Invite"

Ensure you enter in valid details on behalf of the Main Company Contact.

Press "Create Company".

Email will be sent to Main Contact to manage their login to the portal.

- If you do not have the correct details for the Parent or Subcontractor company that you want to add, then DO NOT invite them
- Incorrect details will slow the onboard process, as invalid email address or contact details might cause the relationship to be uncontactable. Additionally the company, if they are not expecting this request may think this is Spam.
- Can do this process for a Parent or Sub-Contractor company.





### **Viewing Existing Company Relationships**





# EMAILS SENT BY RELATIONSHIP MODULE

#### **Emails Sent By Relationship Module**

#### HI ONSITE TRACK EASY PTY LIMITED,

Damien Challen from Pegasus Management Pty. Limited [Training Data] has listed your organisation as its parent company in the Lendlease Site Access Workforce Management System.

#### GO TO THE SYSTEM NOW to review this company relationship.

Hi Pegasus Safety and Training Pty Ltd - Pegasus Demo,

Damien Challen from Pegasus Management Pty. Limited [Training Data] has listed your organisation as its subcontractor in the Lendlease Site Access Workforce Management System.

#### GO TO THE SYSTEM NOW to review this company relationship.

Hi Pegasus Safety and Training Pty Ltd - Pegasus Demo,

Pegasus Management Pty. Limited [Training Data] has this message for you.

I a