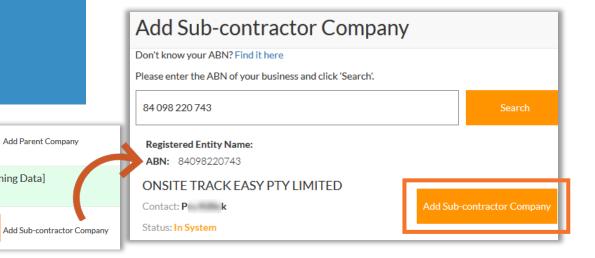

## Setting Up Company Relationship – Sub-Contractor Company

Click on the Site, you wish to list the relationship against

Click on the + "Add Sub-contractor Company" button Enter in the ABN and Search

Press "Add Sub-contractor Company" if search reveals a result for company that's already in the System. This will show "In System" next to Status.

Pegasus Management Pty. Limited [Training Data]

Sub-contractors: 0

Sub-contractors

- Press "Find it here" to launch the ABN lookup page to track down the number you need for a subcontractor if you don't have it.
- If they already exists in the Pegasus Onsite Track Easy system and are registered, they will appear as "Status: In System"
- IF ABN has multiple business names, they will display in this screen as well. Select the Name you are familiar with.