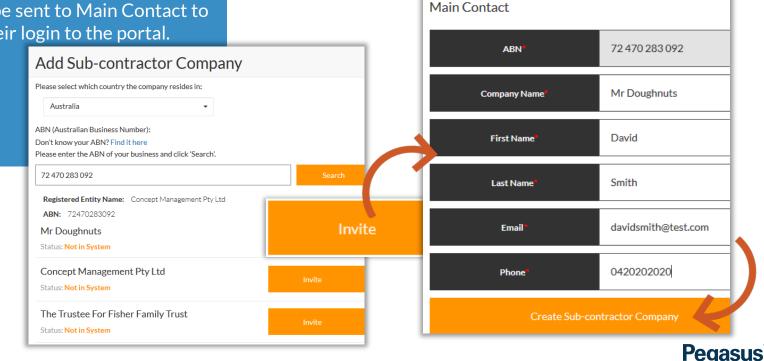

### Setting Up a New Company – Parent or Sub-contractor

If company does not exist in the Pegasus System after an ABN search, Press "Invite"

Ensure you enter in valid details on behalf of the Main Company Contact.

Press "Create Company".

Email will be sent to Main Contact to manage their login to the portal.

- If you do not have the correct details for the Parent or Subcontractor company that you want to add, then DO NOT invite them
- Incorrect details will slow the onboard process, as invalid email address or contact details might cause the relationship to be uncontactable. Additionally the company, if they are not expecting this request may think this is Spam.
- Can do this process for a Parent or Sub-Contractor company.