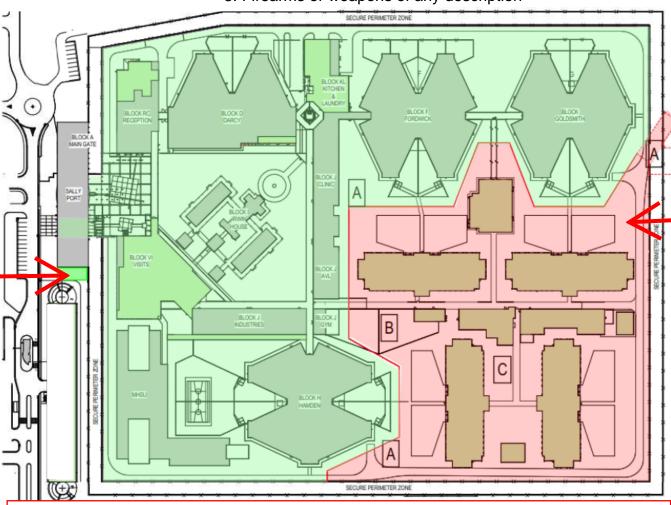

## Restrictions (Green)

- Once inside you can be restricted all day from exiting outside for Smoko or Lunch.
- All movements outside of compound are with a CS officer
- No smoking if you are a heavy smoker you should advise your employer that this project may not be suitable.

### Contact With Inmates (Green and Pink)

You will be in close proximity with inmates inside the fence & at the perimeters. LL will screen off as much areas feasible, however the verbal contact can be confronting and intimidating, and you will need to refrain from responding to them. If this makes you uneasy you should advise your employer that this project may not be suitable.

# Restrictions (Pink)

- You are able to go out for Smoko or Lunch but have to go through the screening process each time f
- 3. Able to move about in the compound without a CS Officer
- No smoking if you are a smoker you will have to go outside the prison each time & go through the above screening process